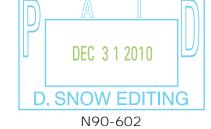

## SHIPPED

DEC 3 1 2010

ALL MERCHANDISE IS SUBJECT TO INSPECTION UPON RECEIPT CUSTOMER APPROVAL REQUIRED BEFORE BILLING FOR PRODUCT

N89-215

N79 - Off Set XpeDater - \$64.95

**Impression Size:** 1-3/8" x 2-3/16"