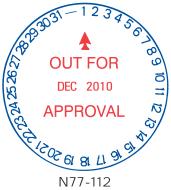

## N77 Rotary Date Stamp - \$71.95

**Impression Size**: 1-3/4 Diameter

Maximum Lines: 3 Characters Per Line: 14

Message Colors:

RED BLACK BLUE GREEN PURPLE ORANGE LT. BLUE LT. GREEN YELLOW PINK BROWN

Date Colors: