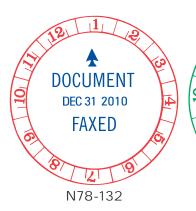

RED BLACK BLUE GREEN PURPLE ORANGE LT. BLUE LT. GREEN YELLOW PINK BROWN

BROWN

N78 Rotary Date and Time Stamp - \$71.95

**Impression Size:** 1-3/4" Diameter

Maximum Lines: 3 Characters Per Line: 14

Message Colors:

RED BLACK BLUE GREEN PURPLE ORANGE LT. BLUE LT. GREEN YELLOW PINK BROWN

Date Colors:

RED BLACK BLUE GREEN PURPLE ORANGE LT. BLUE LT. GREEN YELLOW PINK BROWN

Stock Rotary XpeDater - \$49.95

**Impression Size:** 1-3/4" Diameter