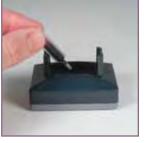

### XSTAMPER REINKING

We strongly recommend using only Xstamper Refill Ink to re-ink your Xstamper pre-inked rubber stamp. It has been specifically formulated to flow cleanly through the micropores of the Xstamper's laser-engraved rubber impression die. Using ink other than Xstamper Refill Ink can clog these micropores and voids the Xstamper warranty. Please follow the directions below for your respective Xstamper mount.

After re-inking, please allow stamp to sit up to 24 hours to reach maximum saturation.

Remove the handle and place 2-4 drops of ink in the openings on either side of the spring as shown.

2

Slide the impression cartridge out of the handle and place 2-3 drops of ink in the 4 openings as shown.