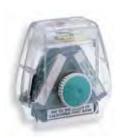

## LIMITED WARRANTY ENCLOSED

N10-142

R.W. "RED" HENDERSON 1255 Ridgewood Road, Apt. C Chesterfield, MO 63017 (314) 432-0498

N10-324

PAYLESS DRUG STORE

32445 Vineland Avenue

Eureka, MO 63025

N70 Spin N' Stamp - \$58.95 N71 Cartridge Only - \$18.95

Save some valuable space on your desk by putting 3 custom impressions in this versatile mount. Additional custom cartridges (N71) are always available.

**Impression Size**: 1/2" x 1-5/8"

Maximum Lines: 4
Characters Per Line: 22