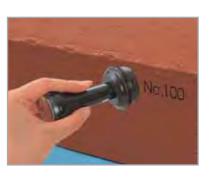

### XSTAMPER® INDUSTRIAL STAMPS

Make your mark almost anywhere with the pre-inked Industrial Stamps from Xstamper. Our proprietary ink formulation is fast drying, permanent and water resistant when fully cured. Uniquely designed caps are engineered to keep ink from drying out, extending the functional life of the stamp. These stamps are ideal for marking any slick or hard to mark surface such as metal, glass, plastic, leather, glossy paper, etc.

F10 - \$49.95

**Impression Size:** 1/2" x 1-5/8"

**Maximum Lines: Characters Per Line:** 22

**Impression Colors:** 

4

RED BLACK BLUE GREEN WHITE\* YELLOW\* PURPLE

F10-141

**UNITED SUPPLY** 