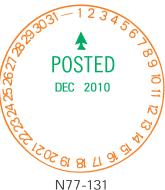

## N77 Rotary Date Stamp - \$71.95

**Impression Size**: 1-3/4 Diameter

Maximum Lines: 3 Characters Per Line: 14

Message Colors:

RED BLACK BLUE GREEN PURPLE ORANGE LT. BLUE LT. GREEN YELLOW PINK BROWN

Date Colors: