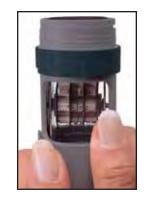

After re-inking, please allow stamp to sit up to 24 hours to reach maximum saturation.

Remove the handle and place 2-4 drops of ink in the openings on either side of the spring as shown.

2

Slide the impression cartridge out of the handle and place 2-3 drops of ink in the 4 openings as shown.