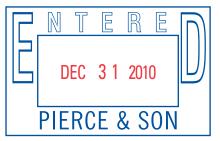

Message Colors: RED BLACK BLUE GREEN PURPLE ORANGE LT. BLUE LT. GREEN YELLOW PINK BROWN

PIERCE & SON

JOHN SMITH & CO.

N83-602

N80 - \$76.95

**Impression Size:** 1-3/4" x 2-1/2"

**Maximum Lines:** 8 **Characters Per Line:** 34