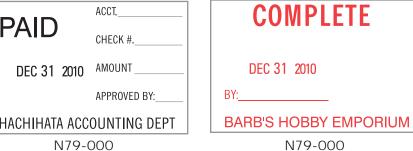

## SHIPPED

DEC 3 1 2010

ALL MERCHANDISE IS SUBJECT TO INSPECTION UPON RECEIPT CUSTOMER APPROVAL REQUIRED BEFORE BILLING FOR PRODUCT

N89-215

N79 - Off Set XpeDater - \$64.95

**Impression Size:** 1-3/8" x 2-3/16"

Maximum Lines: 8 Characters Per Line: 29

**Impression Colors:** RED BLACK BLUE GREEN PURPLE ORANGE LT. BLUE LT. GREEN YELLOW PINK BROWN

| DAID                       | ACCT         |  |
|----------------------------|--------------|--|
| PAID                       | CHECK #      |  |
| DEC 31 2010                | AMOUNT       |  |
|                            | APPROVED BY: |  |
| SHACHIHATA ACCOUNTING DEPT |              |  |
| N70 000                    |              |  |