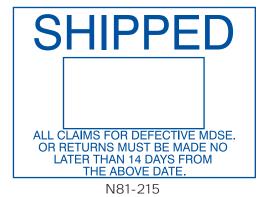

## SHIPPED

DEC 3 1 2010

ALL MERCHANDISE IS SUBJECT TO INSPECTION UPON RECEIPT CUSTOMER APPROVAL REQUIRED BEFORE BILLING FOR PRODUCT

N89-215

N79 - Off Set XpeDater - \$64.95

**Impression Size:** 1-3/8" x 2-3/16"