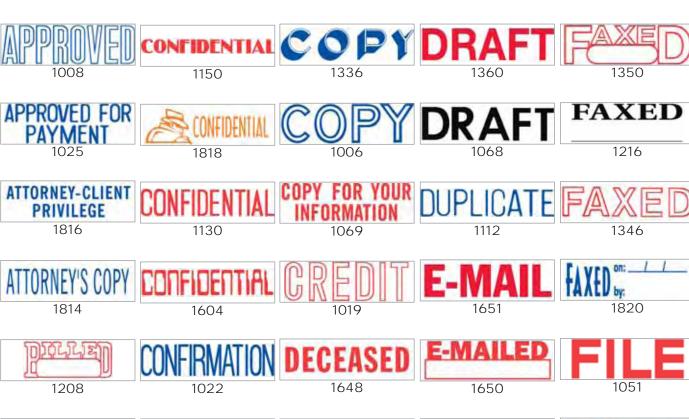

## Stock One-Color Title Stamps - \$9.50

**Impression Size**: 1/2" x 1-5/8"

\* All impressions shown reduced except where noted.

**Impression Colors:** As Shown.

1826

OVERDUE 1344

## Stock Two-Color Title Stamps - \$10.50

**Impression Size:** 1/2" x 1-5/8"

\* All impressions shown reduced except where noted.

**Impression Colors:** As Shown.

THIS ACCOUNT IS NOW OVERDUE 2004

FOR DEPOSIT ONLY