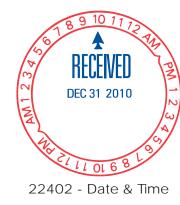

RED BLACK BLUE GREEN PURPLE ORANGE LT. BLUE LT. GREEN YELLOW PINK BROWN

BROWN

N78 Rotary Date and Time Stamp - \$71.95

**Impression Size:** 1-3/4" Diameter

Maximum Lines: 3 Characters Per Line: 14

Message Colors:

RED BLACK BLUE GREEN PURPLE ORANGE LT. BLUE LT. GREEN YELLOW PINK BROWN

Date Colors:

RED BLACK BLUE GREEN PURPLE ORANGE LT. BLUE LT. GREEN YELLOW PINK BROWN

Stock Rotary XpeDater - \$49.95

**Impression Size:** 1-3/4" Diameter