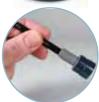

### XSTAMPER REINKING

We strongly recommend using only Xstamper Refill Ink to re-ink your Xstamper pre-inked rubber stamp. It has been specifically formulated to flow cleanly through the micropores of the Xstamper's laser-engraved rubber impression die. Using ink other than Xstamper Refill Ink can clog these micropores and voids the Xstamper warranty. Please follow the directions below for your respective Xstamper mount.

After re-inking, please allow stamp to sit up to 24 hours to reach maximum saturation.

Remove the handle and place 2-4 drops of ink in the openings on either side of the spring as shown.

2

Slide the impression cartridge out of the handle and place 2-3 drops of ink in the 4 openings as shown.