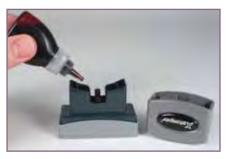

### XSTAMPER REINKING

We strongly recommend using only Xstamper Refill Ink to re-ink your Xstamper pre-inked rubber stamp. It has been specifically formulated to flow cleanly through the micropores of the Xstamper's laser-engraved rubber impression die. Using ink other than Xstamper Refill Ink can clog these micropores and voids the Xstamper warranty. Please follow the directions below for your respective Xstamper mount.

After re-inking, please allow stamp to sit up to 24 hours to reach maximum saturation.

Remove the handle and place 2-4 drops of ink in the openings on either side of the spring as shown.

2

Slide the impression cartridge out of the handle and place 2-3 drops of ink in the 4 openings as shown.