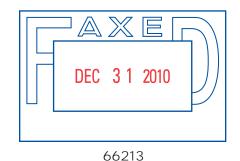

Message Color: BLUE

VersaDater® Line Dater - \$31.95

8-year band also prints: FAX'D, PAID and REC'D

**Date Colors:** RED BLACK BLUE

DEC 3 1 2010 52111

DEC 3 1 2010 52112

DEC 3 1 2010 52113

3 1 DEC 2010 52211