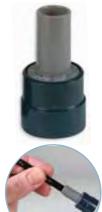

### XSTAMPER REINKING

We strongly recommend using only Xstamper Refill Ink to re-ink your Xstamper pre-inked rubber stamp. It has been specifically formulated to flow cleanly through the micropores of the Xstamper's laser-engraved rubber impression die. Using ink other than Xstamper Refill Ink can clog these micropores and voids the Xstamper warranty. Please follow the directions below for your respective Xstamper mount.

After re-inking, please allow stamp to sit up to 24 hours to reach maximum saturation.

Remove the handle and place 2-4 drops of ink in the openings on either side of the spring as shown.

2

Slide the impression cartridge out of the handle and place 2-3 drops of ink in the 4 openings as shown.