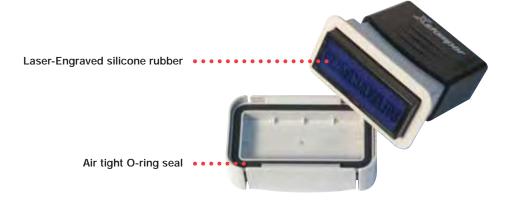

### XSTAMPER® CUSTOM STAMPS

Xstamper offers a full line of stamp sizes and shapes that have been engineered for your custom message. Be creative and use your original artwork or select any of our established impression styles. The most popular impression styles are listed in this catalog, but your sales rep can show you plenty of additional styles. All stamp impressions are laser engraved to provide a perfect impression time after time. We quarantee it for life!