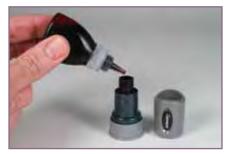

### XSTAMPER REINKING

We strongly recommend using only Xstamper Refill Ink to re-ink your Xstamper pre-inked rubber stamp. It has been specifically formulated to flow cleanly through the micropores of the Xstamper's laser-engraved rubber impression die. Using ink other than Xstamper Refill Ink can clog these micropores and voids the Xstamper warranty. Please follow the directions below for your respective Xstamper mount.

Remove the handle and place 2-4 drops of ink in the opening in the center of the mount.

Slide the impression cartridge out of the handle and place 2-3 drops of ink in the opening as shown.

Remove the white cap on top and place 2-4 drops of ink in the opening in the center of the mount.