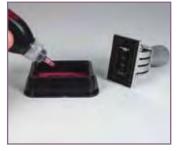

### XSTAMPER REINKING

We strongly recommend using only Xstamper Refill Ink to re-ink your Xstamper pre-inked rubber stamp. It has been specifically formulated to flow cleanly through the micropores of the Xstamper's laser-engraved rubber impression die. Using ink other than Xstamper Refill Ink can clog these micropores and voids the Xstamper warranty. Please follow the directions below for your respective Xstamper mount.

Remove the handle and place 2-4 drops of ink in the opening in the center of the mount.

Slide the impression cartridge out of the handle and place 2-3 drops of ink in the opening as shown.

Remove the white cap on top and place 2-4 drops of ink in the opening in the center of the mount.

Slide the impression cartridge out of the handle and place 2-3 drops of ink in the opening as shown.

Remove the Impression Frame $^{\text{TM}}$  and use an ink cartridge to put 2-3 drops of ink into the inking hole. Put 2-3 drops into the frame as well.