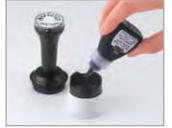

### XSTAMPER REINKING

We strongly recommend using only Xstamper Refill Ink to re-ink your Xstamper pre-inked rubber stamp. It has been specifically formulated to flow cleanly through the micropores of the Xstamper's laser-engraved rubber impression die. Using ink other than Xstamper Refill Ink can clog these micropores and voids the Xstamper warranty. Please follow the directions below for your respective Xstamper mount.

After re-inking, please allow stamp to sit up to 24 hours to reach maximum saturation.

Remove the handle and place 2-4 drops of ink in the openings on either side of the spring as shown.

2

Slide the impression cartridge out of the handle and place 2-3 drops of ink in the 4 openings as shown.