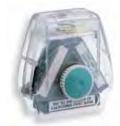

11419

Stock Spin 'N Stamp - \$24.95 34000 Empty Spin 'N Stamp - \$8.50

**Impression Size:** 1/2" x 1-5/8" **Impression Colors:** As Shown.