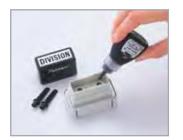

### XSTAMPER REINKING

We strongly recommend using only Xstamper Refill Ink to re-ink your Xstamper pre-inked rubber stamp. It has been specifically formulated to flow cleanly through the micropores of the Xstamper's laser-engraved rubber impression die. Using ink other than Xstamper Refill Ink can clog these micropores and voids the Xstamper warranty. Please follow the directions below for your respective Xstamper mount.

After re-inking, please allow stamp to sit up to 24 hours to reach maximum saturation.

Remove the handle and place 2-4 drops of ink in the openings on either side of the spring as shown.

2

Slide the impression cartridge out of the handle and place 2-3 drops of ink in the 4 openings as shown.

Remove the handle and place 2-4 drops of ink in the opening in the center of the mount.

Slide the impression cartridge out of the handle and place 2-3 drops of ink in the opening as shown.

Remove the white cap on top and place 2-4 drops of ink in the opening in the center of the mount.