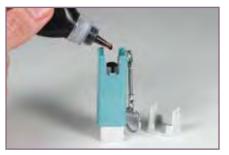

### XSTAMPER REINKING

We strongly recommend using only Xstamper Refill Ink to re-ink your Xstamper pre-inked rubber stamp. It has been specifically formulated to flow cleanly through the micropores of the Xstamper's laser-engraved rubber impression die. Using ink other than Xstamper Refill Ink can clog these micropores and voids the Xstamper warranty. Please follow the directions below for your respective Xstamper mount.

After re-inking, please allow stamp to sit up to 24 hours to reach maximum saturation.

Remove the handle and place 2-4 drops of ink in the openings on either side of the spring as shown.

2

Slide the impression cartridge out of the handle and place 2-3 drops of ink in the 4 openings as shown.