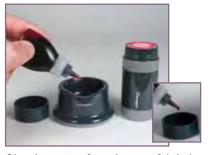

### XSTAMPER REINKING

We strongly recommend using only Xstamper Refill Ink to re-ink your Xstamper pre-inked rubber stamp. It has been specifically formulated to flow cleanly through the micropores of the Xstamper's laser-engraved rubber impression die. Using ink other than Xstamper Refill Ink can clog these micropores and voids the Xstamper warranty. Please follow the directions below for your respective Xstamper mount.

After re-inking, please allow stamp to sit up to 24 hours to reach maximum saturation.

Remove the handle and place 2-4 drops of ink in the openings on either side of the spring as shown.

2

Slide the impression cartridge out of the handle and place 2-3 drops of ink in the 4 openings as shown.

Remove the handle and place 2-4 drops of ink in the opening in the center of the mount.

Slide the impression cartridge out of the handle and place 2-3 drops of ink in the opening as shown.

Remove the white cap on top and place 2-4 drops of ink in the opening in the center of the mount.