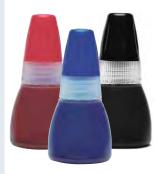

### XSTAMPER® REFILL INK

Xstamper recommends Xstamper Refill Ink only be used to re-ink Xstamper and XstamperVX Pre-inked Stamps. Failure to do so will void lifetime warranty.

Xstamper Refill Ink

| Stock # | Color       | Size | Price   |
|---------|-------------|------|---------|
| 22110   | Light Green | 10ml | \$ 4.95 |
| 22111   | Red         | 10ml | \$ 4.95 |
| 22112   | Black       | 10ml | \$ 4.95 |
| 22113   | Blue        | 10ml | \$ 4.95 |
| 22114   | Green       | 10ml | \$ 4.95 |
| 22115   | Purple      | 10ml | \$ 4.95 |
| 22116   | Orange      | 10ml | \$ 4.95 |
| 22117   | Yellow      | 10ml | \$ 4.95 |
| 22118   | Pink        | 10ml | \$ 4.95 |
| 22119   | Light Blue  | 10ml | \$ 4.95 |
| 221??   | Brown       | 10ml | \$ 4.95 |
| 22211   | Red         | 20ml | \$ 7.95 |
| 22212   | Black       | 20ml | \$ 7.95 |
| 22213   | Blue        | 20ml | \$ 7.95 |
| 22214   | Green       | 20ml | \$ 7.95 |
| 22216   | Orange      | 20ml | \$ 7.95 |
| 22217   | Yellow      | 20ml | \$ 7.95 |
| 22218   | Pink        | 20ml | \$ 7.95 |
|         |             |      |         |

### XSTAMPER REINKING

We strongly recommend using only Xstamper Refill Ink to re-ink your Xstamper pre-inked rubber stamp. It has been specifically formulated to flow cleanly through the micropores of the Xstamper's laser-engraved rubber impression die. Using ink other than Xstamper Refill Ink can clog these micropores and voids the Xstamper warranty. Please follow the directions below for your respective Xstamper mount.