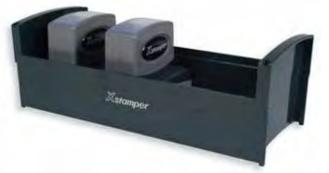

## LIMITED WARRANTY ENCLOSED

N10-142

R.W. "RED" HENDERSON 1255 Ridgewood Road, Apt. C Chesterfield, MO 63017 (314) 432-0498

N10-324

PAYLESS DRUG STORE

32445 Vineland Avenue

Eureka, MO 63025

N70 Spin N' Stamp - \$58.95 N71 Cartridge Only - \$18.95

Save some valuable space on your desk by putting 3 custom impressions in this versatile mount. Additional custom cartridges (N71) are always available.

**Impression Size**: 1/2" x 1-5/8"

Maximum Lines: 4
Characters Per Line: 22