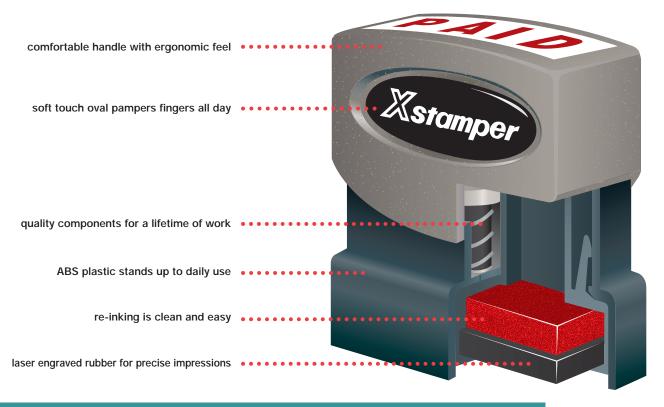

We promise to work as hard as our stamps do.

With its retractable frame, your Xstamper is always clean and eliminates the need for messy stamp pads. And it's sturdy, allowing up to 50,000 impressions without re-inking. Of course, when you must add ink, all it takes is a few drops into our handy, built-in reservoir and you're good to go for the next 50,000. In fact, your Xstamper is so durable you'll never have to buy another stamp, which means it's a big money-saver, too.

### XSTAMPER® CUSTOM STAMPS

Xstamper offers a full line of stamp sizes and shapes that have been engineered for your custom message. Be creative and use your original artwork or select any of our established impression styles. The most popular impression styles are listed in this catalog, but your sales rep can show you plenty of additional styles. All stamp impressions are laser engraved to provide a perfect impression time after time. We quarantee it for life!