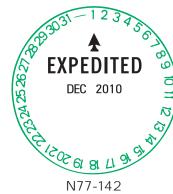

## N77 Rotary Date Stamp - \$71.95

**Impression Size**: 1-3/4 Diameter

Maximum Lines: 3 Characters Per Line: 14

Message Colors:

RED BLACK BLUE GREEN PURPLE ORANGE LT. BLUE LT. GREEN YELLOW PINK BROWN

Date Colors:

RED BLACK BLUE GREEN PURPLE ORANGE LT. BLUE LT. GREEN YELLOW PINK BROWN

BROWN

N78 Rotary Date and Time Stamp - \$71.95

**Impression Size:** 1-3/4" Diameter

Maximum Lines: 3 Characters Per Line: 14

Message Colors: