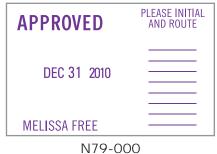

N80-136

N81 - Impression Frame<sup>™</sup> - \$43.50

**Impression Size:** 1-3/4" x 2-1/2"

Maximum Lines: 8 Characters Per Line: 34

Message Colors: RED BLACK BLUE GREEN PURPLE ORANGE LT. BLUE LT. GREEN YELLOW PINK BROWN