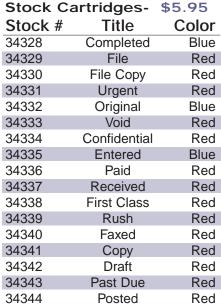

## Stock One-Color Title Stamps - \$9.50

**Impression Size**: 1/2" x 1-5/8"

\* All impressions shown reduced except where noted.

**Impression Colors:** As Shown.

1826

OVERDUE 1344

## Stock Two-Color Title Stamps - \$10.50

**Impression Size:** 1/2" x 1-5/8"

\* All impressions shown reduced except where noted.

**Impression Colors:** As Shown.

THIS ACCOUNT IS NOW OVERDUE 2004

FOR DEPOSIT ONLY