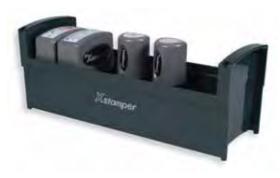

11419

Stock Spin 'N Stamp - \$24.95 34000 Empty Spin 'N Stamp - \$8.50

**Impression Size:** 1/2" x 1-5/8" **Impression Colors:** As Shown.