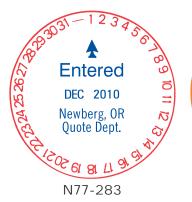

## N77 Rotary Date Stamp - \$71.95

**Impression Size**: 1-3/4 Diameter

Maximum Lines: 3 Characters Per Line: 14

Message Colors:

RED BLACK BLUE GREEN PURPLE ORANGE LT. BLUE LT. GREEN YELLOW PINK BROWN

Date Colors: