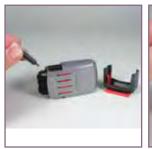

### N44 - \$24.95

This inspection stamp comes inside of it's own self-actuating case and handle. Simply press down and the bottom flips open to expose the rubber impression area of the stamp. It comes with a built in keychain for people on the go!

**Impression Size:** 3/8" Diameter

N44-143

Maximum Lines: 2 **Characters Per Line:** 4

**Impression Colors:** 

N44-131

N44-134

N44-133 N44-800

This inspection stamp is also a ball point pen! Just flip the top to make your mark.