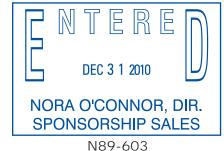

## SHIPPED

DEC 3 1 2010

ALL MERCHANDISE IS SUBJECT TO INSPECTION UPON RECEIPT CUSTOMER APPROVAL REQUIRED BEFORE BILLING FOR PRODUCT

N89-215

N79 - Off Set XpeDater - \$64.95

**Impression Size:** 1-3/8" x 2-3/16"