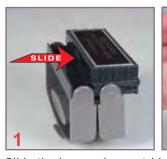

## N15 Two Color Logo Stamp - \$36.95

Add some flair and versatility with our newest two-color custom stamp. Simply slide out the logo cartridge, insert another and give your message a whole new look! Great for holidays, business and more. Choose any two colors and please allow 1/4" between logo and message.