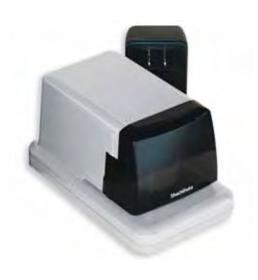

### **XSTAMPER® TEZET™ MACHINE**

This electronic stamping machine has the power to get the job done with minimal repetitive effort. If your business has a high volume of repeat stamping, the Tezet is for you. It comes with batteries included so you can use it anywhere and everywhere right out of the box. An AC adapter is available if you wish to keep your Tezet in one dedicated area. The empty Tezet (07526) can use any N10 or N59 Xstamper you may already have. Otherwise, please order the full Tezet of your choice.

07526 - Empty Tezet™ Machine - \$185.95 For those who already have an existing N10 or N59 stamp.

07533 - Tezet™AC adapter - \$39.95

**GREENE & COMPANY** 867 HYATT DRIVE CHICAGO, IL 60613

R91-113

N91 - Rectangular Tezet™ Machine - \$219.95