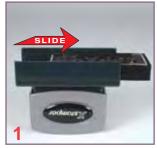

After re-inking, please allow stamp to sit up to 24 hours to reach maximum saturation.

Remove the handle and place 2-4 drops of ink in the openings on either side of the spring as shown.

2

Slide the impression cartridge out of the handle and place 2-3 drops of ink in the 4 openings as shown.