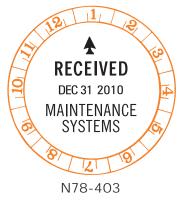

RED BLACK BLUE GREEN PURPLE ORANGE LT. BLUE LT. GREEN YELLOW PINK BROWN

BROWN

N78 Rotary Date and Time Stamp - \$71.95

**Impression Size:** 1-3/4" Diameter

Maximum Lines: 3 Characters Per Line: 14

Message Colors:

RED BLACK BLUE GREEN PURPLE ORANGE LT. BLUE LT. GREEN YELLOW PINK BROWN

Date Colors:

RED BLACK BLUE GREEN PURPLE ORANGE LT. BLUE LT. GREEN YELLOW PINK BROWN

Stock Rotary XpeDater - \$49.95

**Impression Size:** 1-3/4" Diameter