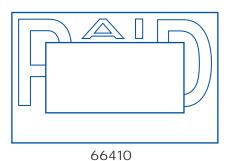

Message Color: BLUE

VersaDater® Line Dater - \$31.95

8-year band also prints: FAX'D, PAID and REC'D

**Date Colors:** RED BLACK BLUE

DEC 3 1 2010 52111

DEC 3 1 2010 52112

DEC 3 1 2010 52113

3 1 DEC 2010 52211