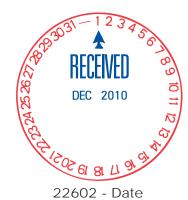

Outer Ring: Date/Message Color: BLUE

N89- Square XpeDater - \$64.95

**Impression Size:** 1-3/8" x 2-3/16"

Maximum Lines: **Characters Per Line:** 29

Impression Colors: RED BLACK BLUE GREEN PURPLE ORANGE LT. BLUE LT. GREEN YELLOW PINK BROWN