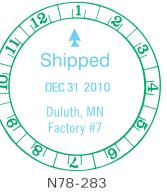

RED BLACK BLUE GREEN PURPLE ORANGE LT. BLUE LT. GREEN YELLOW PINK BROWN

BROWN

N78 Rotary Date and Time Stamp - \$71.95

**Impression Size:** 1-3/4" Diameter

Maximum Lines: 3 Characters Per Line: 14

Message Colors:

RED BLACK BLUE GREEN PURPLE ORANGE LT. BLUE LT. GREEN YELLOW PINK BROWN

Date Colors:

RED BLACK BLUE GREEN PURPLE ORANGE LT. BLUE LT. GREEN YELLOW PINK BROWN

Stock Rotary XpeDater - \$49.95

**Impression Size:** 1-3/4" Diameter