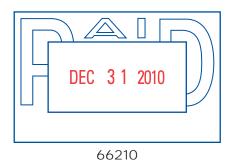

Maximum Lines: 8 Characters Per Line: 29

**Impression Colors:** RED BLACK BLUE GREEN PURPLE ORANGE LT. BLUE LT. GREEN YELLOW PINK BROWN

| DAID                       | ACCT         |  |
|----------------------------|--------------|--|
| PAID                       | CHECK #      |  |
| DEC 31 2010                | AMOUNT       |  |
|                            | APPROVED BY: |  |
| SHACHIHATA ACCOUNTING DEPT |              |  |
| N70 000                    |              |  |