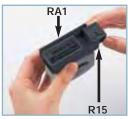

## N15 Two Color Logo Stamp - \$36.95

Add some flair and versatility with our newest two-color custom stamp. Simply slide out the logo cartridge, insert another and give your message a whole new look! Great for holidays, business and more. Choose any two colors and please allow 1/4" between logo and message.

CHRIS BALUCH 3400 VILLA ROAD DANA POINT, CA 92654

CHRIS BALUCH 3400 VILLA ROAD DANA POINT, CA 92654

CHRIS BALUCH 3400 VILLA ROAD DANA POINT, CA 92654

N15-303 N15-303 N15-303

R15 Logo Cartridge - \$15.95

**Impression Size**: 5/8" x 9/16"

Impression Colors: RED BLACK BLUE GREEN PURPLE ORANGE LT. BLUE LT. GREEN YELLOW PINK BROWN

RA1 Message Cartridge - \$21.95

**Impression Size**: 5/8" x 1-5/8"

Impression Colors: RED BLACK BLUE GREEN PURPLE ORANGE LT. BLUE LT. GREEN YELLOW PINK BROWN