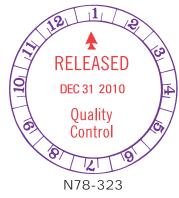

RED BLACK BLUE GREEN PURPLE ORANGE LT. BLUE LT. GREEN YELLOW PINK BROWN

BROWN

N78 Rotary Date and Time Stamp - \$71.95

**Impression Size:** 1-3/4" Diameter

Maximum Lines: 3 Characters Per Line: 14

Message Colors:

RED BLACK BLUE GREEN PURPLE ORANGE LT. BLUE LT. GREEN YELLOW PINK BROWN

Date Colors:

RED BLACK BLUE GREEN PURPLE ORANGE LT. BLUE LT. GREEN YELLOW PINK BROWN

Stock Rotary XpeDater - \$49.95

**Impression Size:** 1-3/4" Diameter