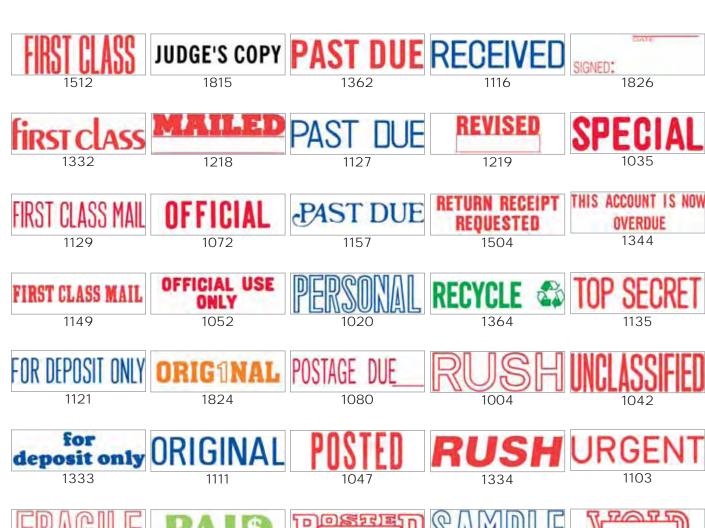

## Stock One-Color Title Stamps - \$9.50

**Impression Size**: 1/2" x 1-5/8"

\* All impressions shown reduced except where noted.

**Impression Colors:** As Shown.

1826

OVERDUE 1344

## Stock Two-Color Title Stamps - \$10.50

**Impression Size:** 1/2" x 1-5/8"

\* All impressions shown reduced except where noted.

**Impression Colors:** As Shown.

THIS ACCOUNT IS NOW OVERDUE 2004

FOR DEPOSIT ONLY

## Stock Specialty Stamps - \$8.50

**Impression Size:** 5/8" Diameter **Impression Colors:** As Shown.

11364

11408

11362

11414

11415

11424