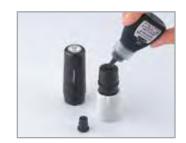

### XSTAMPER REINKING

We strongly recommend using only Xstamper Refill Ink to re-ink your Xstamper pre-inked rubber stamp. It has been specifically formulated to flow cleanly through the micropores of the Xstamper's laser-engraved rubber impression die. Using ink other than Xstamper Refill Ink can clog these micropores and voids the Xstamper warranty. Please follow the directions below for your respective Xstamper mount.

Remove the handle and place 2-4 drops of ink in the opening in the center of the mount.

Slide the impression cartridge out of the handle and place 2-3 drops of ink in the opening as shown.

Remove the white cap on top and place 2-4 drops of ink in the opening in the center of the mount.